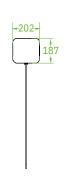

# **Specifications**

|                                 | SBT2000S                                             | SBT2011S                                              | SBT2022S           |
|---------------------------------|------------------------------------------------------|-------------------------------------------------------|--------------------|
| Reader                          | N/A                                                  | RFID                                                  | RFID & Fingerprint |
| Controller                      | N/A                                                  | PGIC controller                                       | PGIC controller    |
| Card Capacity                   | N/A                                                  | 10,000                                                | 100,000            |
| Fingerprint Capacity            | N/A                                                  | N/A                                                   | 3,000              |
| Log Capacity                    | N/A                                                  | 100,000                                               | 100,000            |
| Power Requirements              |                                                      | AC 110V/220V, 50/60Hz                                 |                    |
| Lane Width (mm)                 |                                                      | 800                                                   |                    |
| Infrared Sensor                 |                                                      | A sensor                                              |                    |
| LED Indicator                   |                                                      | Support                                               |                    |
| Cabinet Material                | Cold rolled sheet (optional: SUS304 stainless steel) |                                                       |                    |
| Lid Material                    | Acrylic                                              |                                                       |                    |
| Barrier Material                |                                                      | Tempered glass (optional: stainless steel or acrylic) |                    |
| Barrier Movement                |                                                      | Swing                                                 |                    |
| Emergency Mode                  |                                                      | Support                                               |                    |
| Working Temperature             |                                                      | -15°C to 60°C                                         |                    |
| Working Humidity                |                                                      | 20% to 93% (non-condensing)                           |                    |
| Working Environment             |                                                      | Indoor / Outdoor (if sheltered)                       |                    |
| Dimensions (L*W*H)              |                                                      | 202 * 187 * 1109 (mm)                                 |                    |
| Dimensions with Packing (L*W*H) |                                                      | 280 * 280 * 1160 (mm)                                 |                    |
| Weight (kg)                     |                                                      | 24                                                    |                    |
| Weight with Packing (kg)        |                                                      | 41                                                    |                    |

## **Dimensions (mm)**