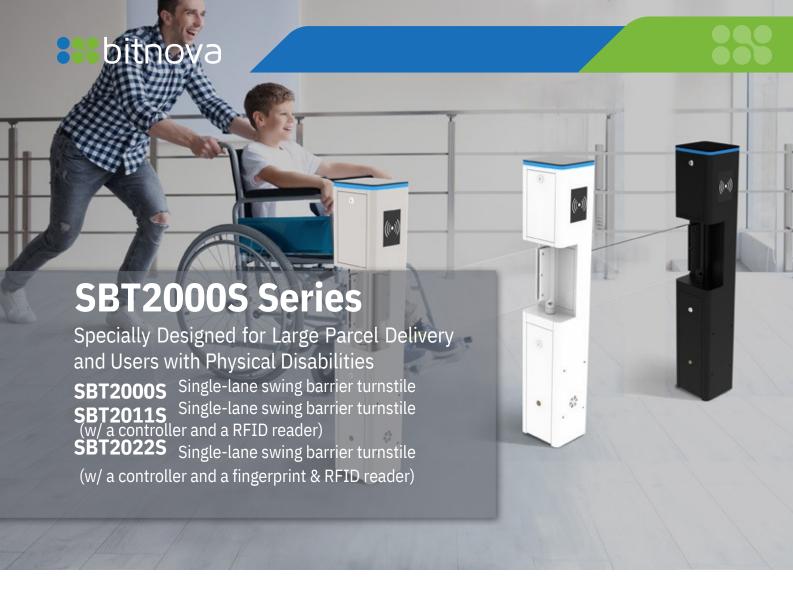

The SBT2000S Series of wide-passage single-lane swing barriers is an elegant and cost-effective entrance control system specially designed for large parcel delivery and people with physical disabilities.

The SBT2000S Series offers a single-lane swing barrier designed for smooth and quiet operation and draws very little power. The width of the lane is 800mm. The default gate opening/closing time is 3 seconds. The sensitive infrared sensor installed at the bottom part of the gate could avoid accidental hurt by the moving barrier glass. Besides, during a power outage, users could simply push and open the gate then leave the area.