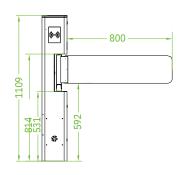

# **Specifications**

|                                 | SBT2000S                                             | SBT2011S                                              | SBT2022S           |
|---------------------------------|------------------------------------------------------|-------------------------------------------------------|--------------------|
| Reader                          | N/A                                                  | RFID                                                  | RFID & Fingerprint |
| Controller                      | N/A                                                  | PGIC controller                                       | PGIC controller    |
| Card Capacity                   | N/A                                                  | 10,000                                                | 100,000            |
| Fingerprint Capacity            | N/A                                                  | N/A                                                   | 3,000              |
| Log Capacity                    | N/A                                                  | 100,000                                               | 100,000            |
| Power Requirements              |                                                      | AC 110V/220V, 50/60Hz                                 |                    |
| Lane Width (mm)                 |                                                      | 800                                                   |                    |
| Infrared Sensor                 |                                                      | A sensor                                              |                    |
| LED Indicator                   |                                                      | Support                                               |                    |
| Cabinet Material                | Cold rolled sheet (optional: SUS304 stainless steel) |                                                       |                    |
| Lid Material                    | Acrylic                                              |                                                       |                    |
| Barrier Material                |                                                      | Tempered glass (optional: stainless steel or acrylic) |                    |
| Barrier Movement                |                                                      | Swing                                                 |                    |
| Emergency Mode                  |                                                      | Support                                               |                    |
| Working Temperature             |                                                      | -15°C to 60°C                                         |                    |
| Working Humidity                |                                                      | 20% to 93% (non-condensing)                           |                    |
| Working Environment             |                                                      | Indoor / Outdoor (if sheltered)                       |                    |
| Dimensions (L*W*H)              |                                                      | 202 * 187 * 1109 (mm)                                 |                    |
| Dimensions with Packing (L*W*H) |                                                      | 280 * 280 * 1160 (mm)                                 |                    |
| Weight (kg)                     |                                                      | 24                                                    |                    |
| Weight with Packing (kg)        |                                                      | 41                                                    |                    |

## **Dimensions (mm)**